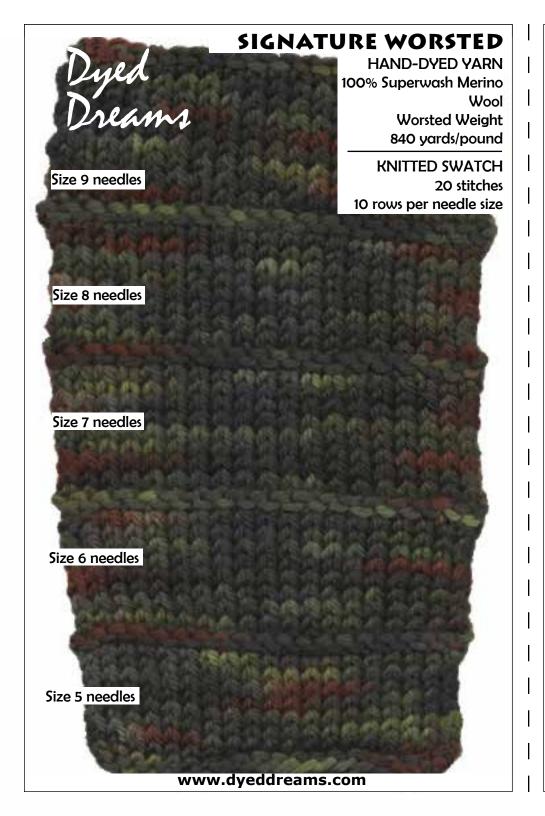

TCH** 20 stitches

10 rows per needle size



Size 4 needles

Size 3 needles

Size 2 needles

www.dyeddreams.com

Dyed Dreams

#### **ANDANTE**

HAND-DYED YARN 80% Merino Wool, 20% Silk Lace Weight 875 yards/100 grams

> KNITTED SWATCH 20 stitches 10 rows per needle size











### RHAPSODY

HAND-DYED YARN 51% Combed Organic Cotton 49% Rayon of Bamboo Fingering Weight 1980 yards/pound

> KNITTED SWATCH 20 stitches 10 rows per needle size



Size 4 needles

Size 3 needles

Size 2 needles

Dyed Dreams

### RHAPSODY PLUS

HAND-DYED YARN 51% Combed Organic Cotton 49% Rayon of Bamboo Worsted Weight

990 yards/pound
KNITTED SWATCH





### SIGNATURE FINGERING

HAND-DYED YARN 100% Superwash Merino Wool Fingering Weight 2240 yards/pound

> KNITTED SWATCH 20 stitches 10 rows per needle size







### **STACCATO**

HAND-DYED YARN 68% Rayon, 32% Cotton **Worsted Weight** 1030 yards/pound

**KNITTED SWATCH** 



## Dyed Dreams

### SUNLIGHT

**HAND-DYED YARN** 100% Rayon **DK Weight** 1600 yards/pound

**KNITTED SWATCH** 20 stitches 10 rows per needle size



### **TEMPO**

HAND-DYED YARN

75% Superwash Merino Wool, 25% Nylon

Sock Weight

463 yards/100 grams

**KNITTED SWATCH** 

20 stitches

10 rows per needle size



### **NOTES**