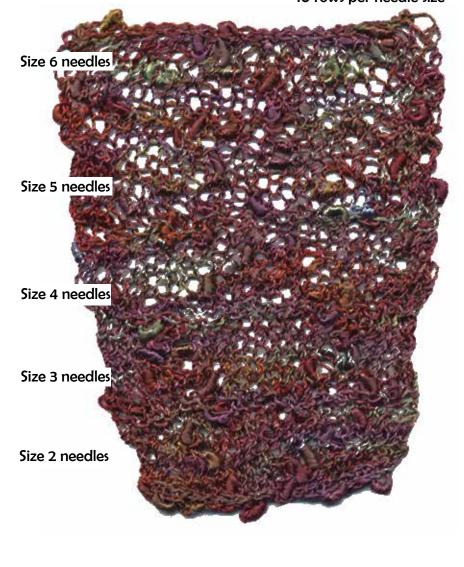

Swatches are actual size when printed on an 8.5" x 11" sheet at 100% (do not reduce)

Swatches knitted by MaryAnn Robinson

www.dyeddreams.com