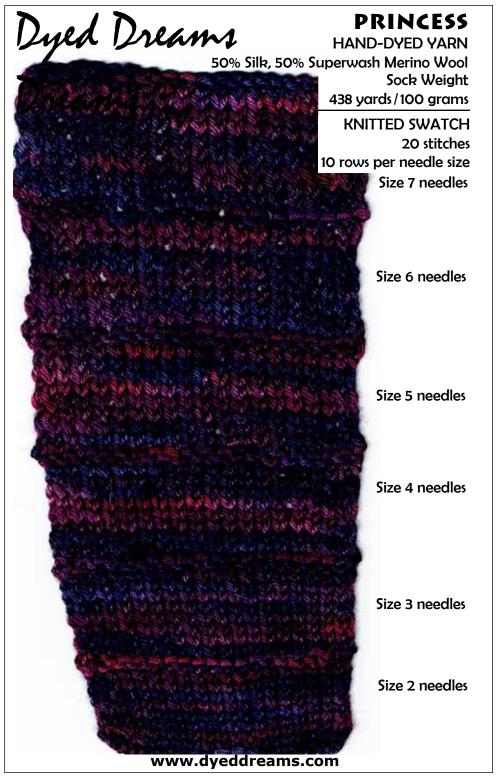

Swatches are actual size when printed on an 8.5" x 11" sheet at 100% (do not reduce)

Swatches knitted by MaryAnn Robinson

www.dyeddreams.com