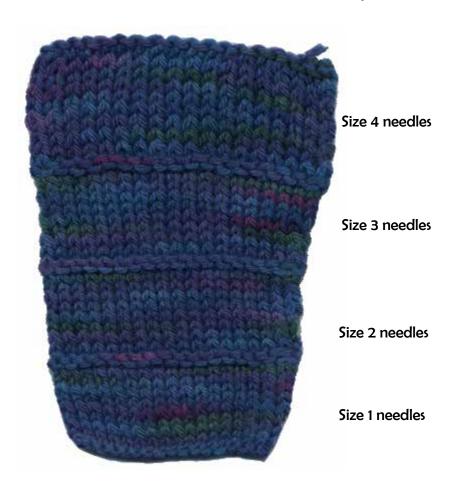

Swatches are actual size when printed on an 8.5" x 11" sheet at 100% (do not reduce)

Swatches knitted by MaryAnn Robinson

www.dyeddreams.com