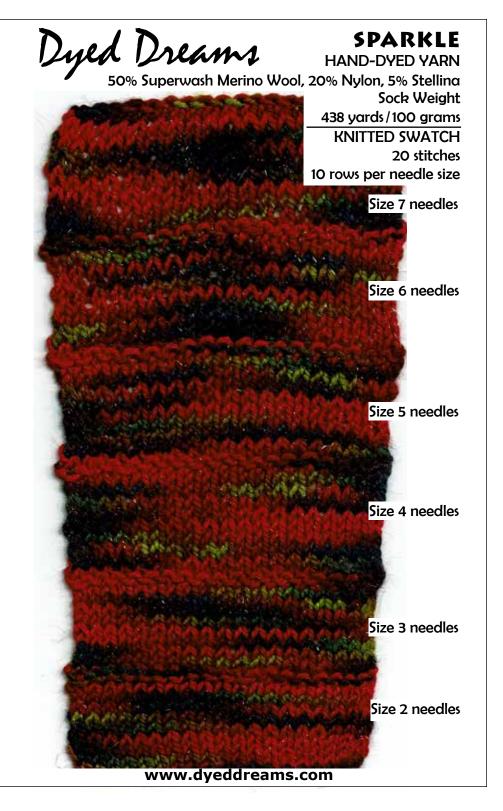

Swatches are actual size when printed on an 8.5" x 11" sheet at 100% (do not reduce)

Swatches knitted by MaryAnn Robinson

www.dyeddreams.com