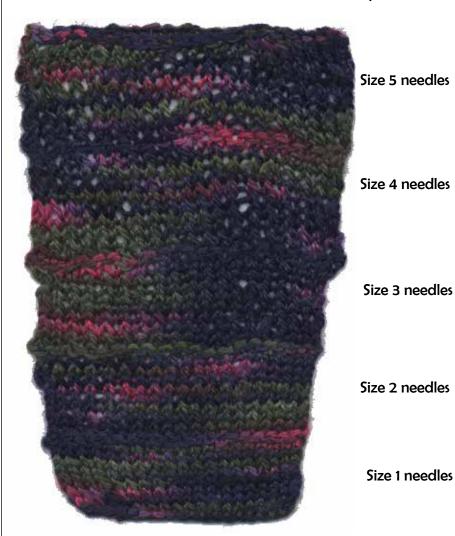

### **TEMPO**

HAND-DYED YARN

75% Superwash Merino Wool, 25% Nylon

Sock Weight

463 yards/100 grams

**KNITTED SWATCH** 

20 stitches

10 rows per needle size