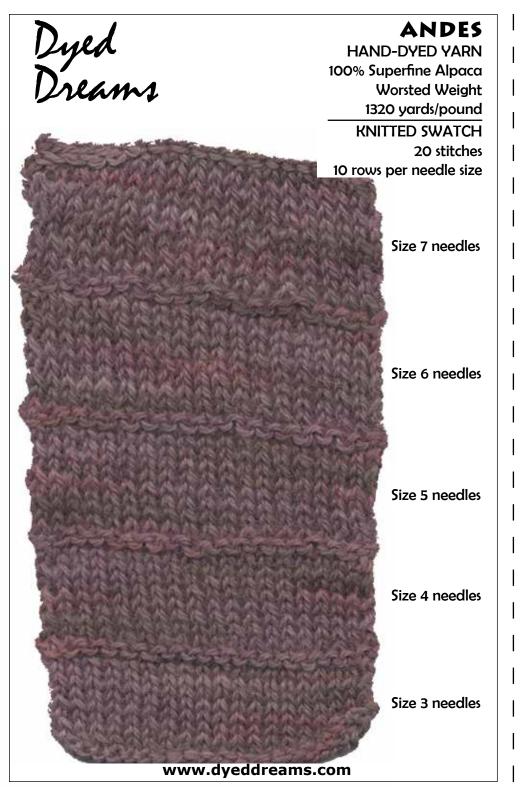

Swatches are actual size when printed on an 8.5" x 11" sheet at 100% (do not reduce)

Swatches knitted by MaryAnn Robinson

www.dyeddreams.com