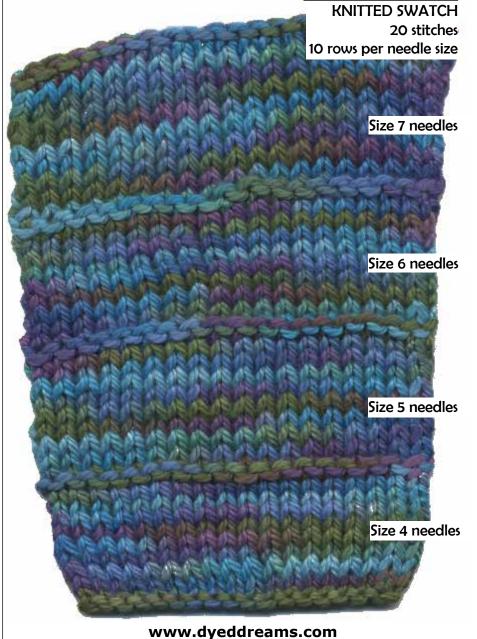

### SIGNATURE FINGERING

HAND-DYED YARN 100% Superwash Merino Wool Fingering Weight 2240 yards/pound

> KNITTED SWATCH 20 stitches 10 rows per needle size