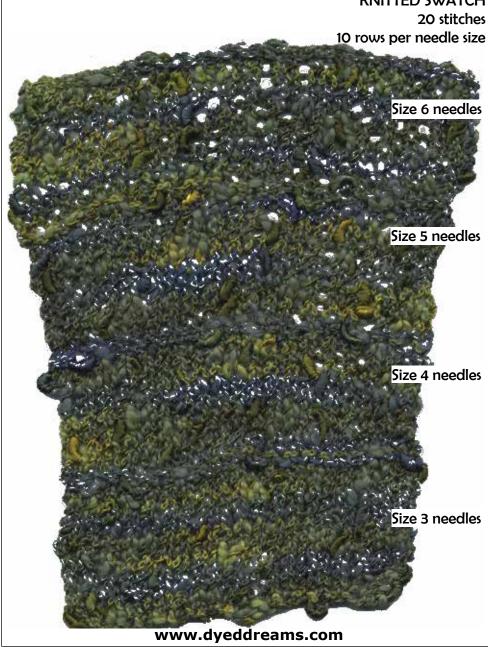

Swatches are actual size when printed on an 8.5" x 11" sheet at 100% (do not reduce)

Swatches knitted by MaryAnn Robinson

www.dyeddreams.com