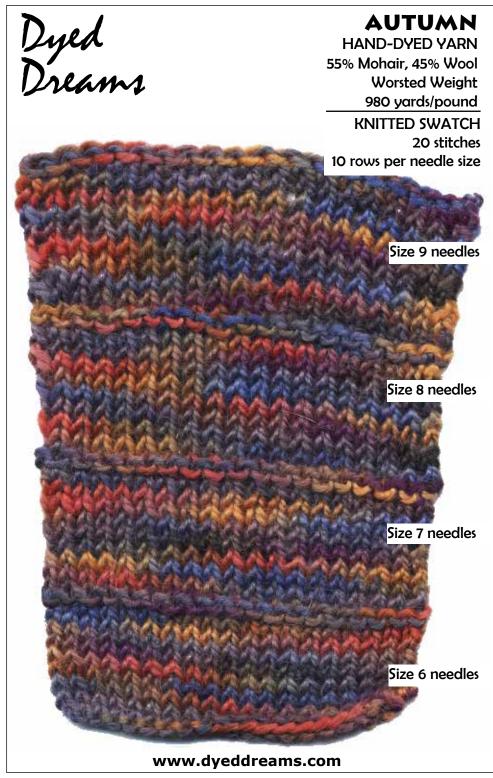

Swatches are actual size when printed on an 8.5" x 11" sheet at 100% (do not reduce)

Swatches knitted by MaryAnn Robinson

www.dyeddreams.com