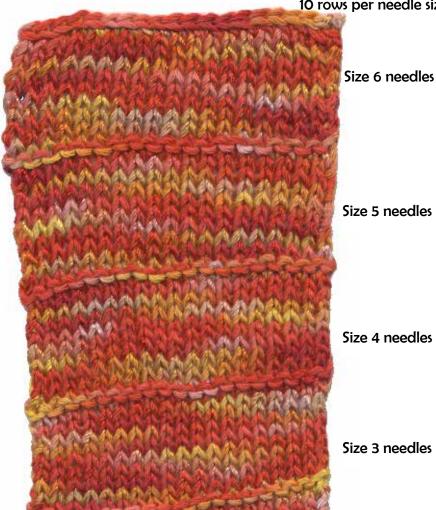

### RHAPSODY PLUS

HAND-DYED YARN 51% Combed Organic Cotton 49% Rayon of Bamboo Worsted Weight

990 yards/pound
KNITTED SWATCH