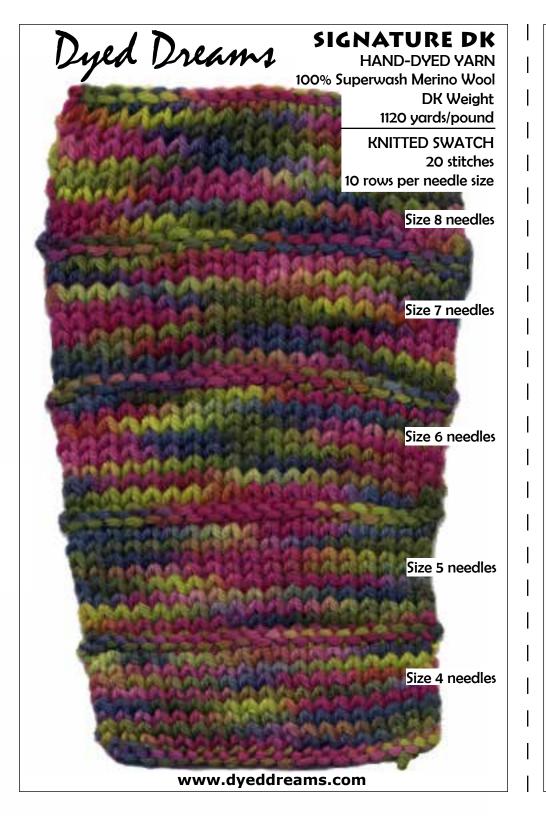

Swatches knitted by MaryAnn Robinson

www.dyeddreams.com

### **ADAGIO**

HAND-DYED YARN 52% Cotton, 48% Rayon **DK Weight** 1400 yards/pound

> **KNITTED SWATCH** 20 stitches

10 rows per needle size



Size 4 needles

Size 3 needles

Size 2 needles

www.dyeddreams.com

Dyed Dreams

#### **ANDANTE**

HAND-DYED YARN 80% Merino Wool, 20% Silk Lace Weight 875 yards/100 grams

> KNITTED SWATCH 20 stitches 10 rows per needle size











### RHAPSODY

HAND-DYED YARN 51% Combed Organic Cotton 49% Rayon of Bamboo Fingering Weight 1980 yards/pound

> KNITTED SWATCH 20 stitches 10 rows per needle size



Size 4 needles

Size 3 needles

Size 2 needles

Dyed Dreams

### RHAPSODY PLUS

HAND-DYED YARN 51% Combed Organic Cotton 49% Rayon of Bamboo Worsted Weight

990 yards/pound
KNITTED SWATCH





### SIGNATURE FINGERING

HAND-DYED YARN 100% Superwash Merino Wool Fingering Weight 2240 yards/pound

> KNITTED SWATCH 20 stitches 10 rows per needle size







### **STACCATO**

HAND-DYED YARN 68% Rayon, 32% Cotton **Worsted Weight** 1030 yards/pound

**KNITTED SWATCH** 



## Dyed Dreams

### SUNLIGHT

**HAND-DYED YARN** 100% Rayon **DK Weight** 1600 yards/pound

**KNITTED SWATCH** 20 stitches 10 rows per needle size



### **TEMPO**

HAND-DYED YARN

75% Superwash Merino Wool, 25% Nylon

Sock Weight

463 yards/100 grams

**KNITTED SWATCH** 

20 stitches

10 rows per needle size



### **NOTES**