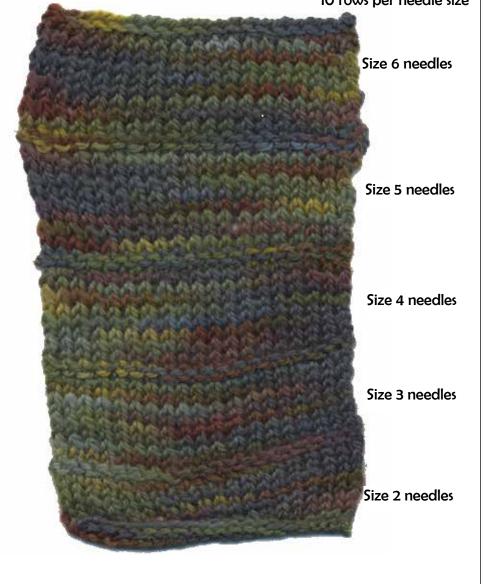

WATCH** 20 stitches

10 rows per needle size



Size 4 needles

Size 3 needles

Size 2 needles

www.dyeddreams.com

Dyed Dreams

#### **ANDANTE**

HAND-DYED YARN 80% Merino Wool, 20% Silk Lace Weight 875 yards/100 grams

> KNITTED SWATCH 20 stitches 10 rows per needle size











### RHAPSODY

HAND-DYED YARN 51% Combed Organic Cotton 49% Rayon of Bamboo Fingering Weight 1980 yards/pound

> KNITTED SWATCH 20 stitches 10 rows per needle size



Size 4 needles

Size 3 needles

Size 2 needles

Dyed Dreams

### RHAPSODY PLUS

HAND-DYED YARN 51% Combed Organic Cotton 49% Rayon of Bamboo Worsted Weight

990 yards/pound
KNITTED SWATCH





### SIGNATURE FINGERING

HAND-DYED YARN 100% Superwash Merino Wool Fingering Weight 2240 yards/pound

> KNITTED SWATCH 20 stitches 10 rows per needle size







### **STACCATO**

HAND-DYED YARN 68% Rayon, 32% Cotton **Worsted Weight** 1030 yards/pound

**KNITTED SWATCH** 



## Dyed Dreams

### SUNLIGHT

**HAND-DYED YARN** 100% Rayon **DK Weight** 1600 yards/pound

**KNITTED SWATCH** 20 stitches 10 rows per needle size



### **TEMPO**

HAND-DYED YARN

75% Superwash Merino Wool, 25% Nylon

Sock Weight

463 yards/100 grams

**KNITTED SWATCH** 

20 stitches

10 rows per needle size



### **NOTES**