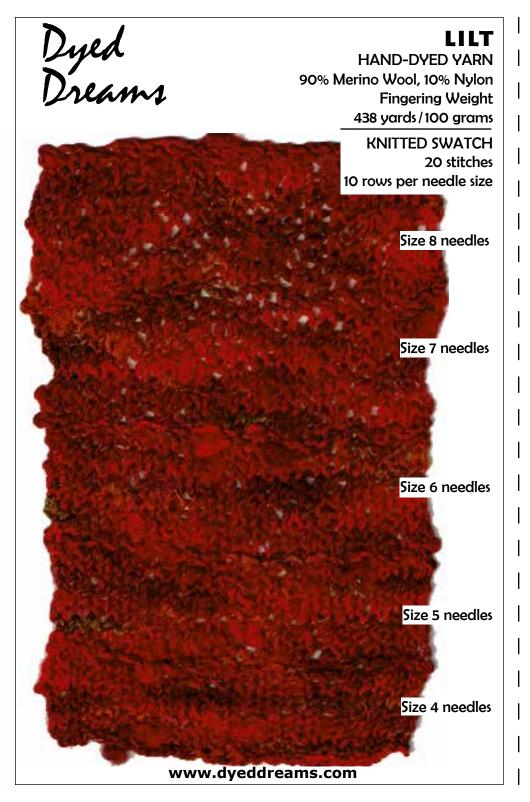

Swatches are actual size when printed on an 8.5" x 11" sheet at 100% (do not reduce)

Swatches knitted by MaryAnn Robinson

www.dyeddreams.com